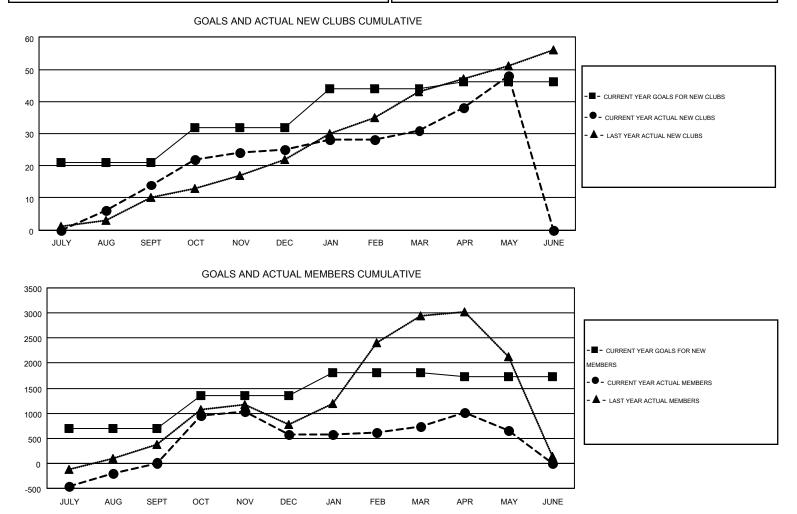

#### GMT: ER GURUNATHAN

|               |                  | Clubs             |                  |                  | Members<br>RESULTS FOR 2014-2015 |                    |                                        |                    |                  |  |
|---------------|------------------|-------------------|------------------|------------------|----------------------------------|--------------------|----------------------------------------|--------------------|------------------|--|
|               | RESU             | _TS FOR 2014-2015 |                  |                  |                                  |                    |                                        |                    |                  |  |
| QUARTER       | NEW CLUB<br>GOAL | NEW CLUBS         | DROPPED<br>CLUBS | NET<br>GAIN/LOSS | QUARTER                          | NEW MEMBER<br>GOAL | CHARTER AND<br>NEW<br>MEMBERS<br>ADDED | DROPPED<br>MEMBERS | NET<br>GAIN/LOSS |  |
| JULY/AUG/SEPT | 21               | 14                | 13               | 1                | JULY/AUG/SEPT                    | 689                | 1,624                                  | 1,617              | 7                |  |
| OCT/NOV/DEC   | 11               | 11                | 18               | -7               | OCT/NOV/DEC                      | 662                | 1,507                                  | 935                | 572              |  |
| JAN/FEB/MAR   | 12               | 6                 | 4                | 2                | JAN/FEB/MAR                      | 459                | 470                                    | 316                | 154              |  |
| APR/MAY/JUNE  | 2                | 17                | 2                | 15               | APR/MAY/JUNE                     | -75                | 947                                    | 1,026              | -79              |  |